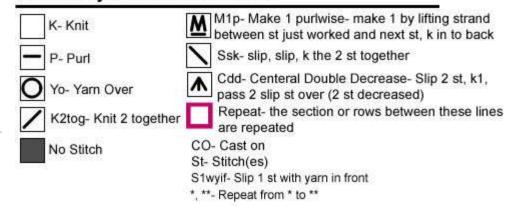

-US 8/5 mm 16 inch circular needle (optional, for ribbing-see note)

-Tapestry needle

# Gauge

4.25 st/inch in ribbing on smaller needles slightly stretched, 4 st/inch in lace after blocking

#### **Notes**

If you prefer a more fitted hat brim on the beret, work Hem Ribbing on size 8/5mm needles, switch to larger needles when you begin the chart. If you don't have the smaller needles that is ok-smaller needles just help the ribbing pull in a bit more. If you like you can work the knit stitches in the ribbing through the back loops so they pull in more to create a tighter ribbing.

Charts are worked right to left every round, starting at the bottom (Round 1). A good yarn substitute would be Debbie Bliss Cashmerino Aran (2 skeins).

## **Abbreviations**

#### Chart Key and Abbreviations



## **SAMPLE: PATTERN AVAILABLE AT**

#### MIDNIGHTSKYFIBERS.COM

## Info

Thanks for supporting Midnightsky Fibers! Every pattern has been carefully edited and is as complete and easy to follow as possible. Find more patterns at http://MidnightskyFibers.com and come join in the yarny conversations at twitter.com/mnsfibers and facebook.com/midnightskyfibers.