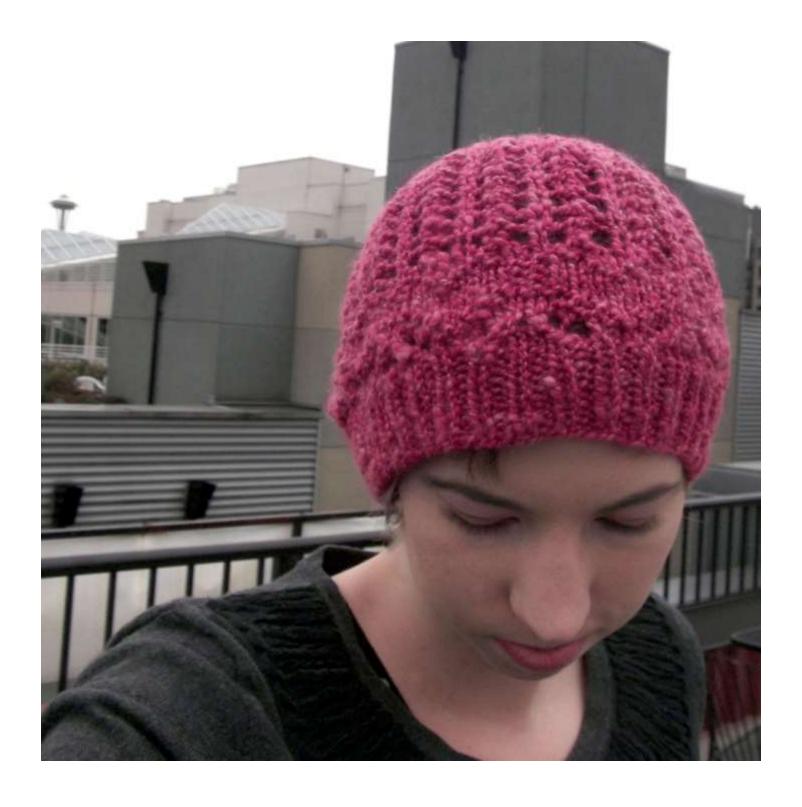

# Lace Beret with Subtle Hearts and Wide Ribbing

Purl stitch outlined hearts float on a background of lace bordered on one side by thick ribbing. The shape of the heats is subtle- after all, you can't always wear your heart on your sleeve (or hat)! A few increases after the ribbing give the hat a gentle beret shape without too much floppiness. Charts and written directions for hearts and lace are included.

# Size

Small (medium, large); 18 (20, 22) inches/ 46 (51, 56) cm around at hem. Show in medium.

# Yarn

(130,130 150) 119 vards/ (119,137) meters aran weight yarn- sample knit in aran weight angora, wool, and silk blend handspun from Midnightsky Fibers.

#### **Notes**

If you prefer a more fitted hat brim on the beret, work Hem Ribbing on size 8/5mm needles, switch to larger needles when you begin the chart. If you don't have the smaller needles that is ok-smaller needles just help the ribbing pull in a bit more. If you like you can work the knit stitches in the ribbing through the back loops so they pull in more to create a tighter ribbing.